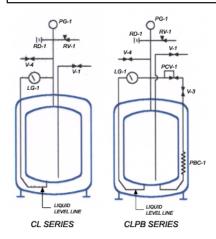

| Symbol | Description                    |
|--------|--------------------------------|
| V-1    | Liquid Fill/Withdrawal         |
| V-2    | Fill/Wlithdrawal Valve         |
| V-3    | Pressure Building              |
| V-4    | Vent Valve                     |
| RD-1   | Rupture Disk                   |
| RV-1   | Relief Device                  |
| Pg-1   | Pressure Guage                 |
| LG-1   | Liquid Level Buliding          |
| PCV-1  | Pressure Building<br>Regulator |
| PBC-1  | Pressure Building Coil         |