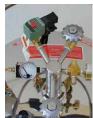

| Symbol | Description                    |
|--------|--------------------------------|
| V-1    | Liquid Fill/Withdrawal         |
| V-2    | Fill/Wlithdrawal Valve         |
| V-3    | Pressure Building              |
| V-4    | Vent Valve                     |
| RD-1   | Rupture Disk                   |
| RV-1   | Relief Device                  |
| Pg-1   | Pressure Guage                 |
| LG-1   | Liquid Level Buliding          |
| PCV-1  | Pressure Building<br>Regulator |
| PBC-1  | Pressure Building Coil         |