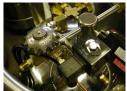

| Symbol | Description                    |
|--------|--------------------------------|
| V-1    | Liquid Fill/Withdrawal         |
| V-2    | Fill/Wlithdrawal Valve         |
| V-3    | Pressure Building              |
| V-4    | Vent Valve                     |
| RD-1   | Rupture Disk                   |
| RV-1   | Relief Device                  |
| Pg-1   | Pressure Guage                 |
| LG-1   | Liquid Level Buliding          |
| PCV-1  | Pressure Building<br>Regulator |
| PBC-1  | Pressure Building Coil         |