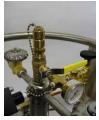

| Symbol | Description                    |
|--------|--------------------------------|
| V-1    | Liquid Fill/Withdrawal         |
| V-2    | Fill/Wlithdrawal Valve         |
| V-3    | Pressure Building              |
| V-4    | Vent Valve                     |
| RD-1   | Rupture Disk                   |
| RV-1   | Relief Device                  |
| Pg-1   | Pressure Guage                 |
| LG-1   | Liquid Level Buliding          |
| PCV-1  | Pressure Building<br>Regulator |
| PBC-1  | Pressure Building Coil         |