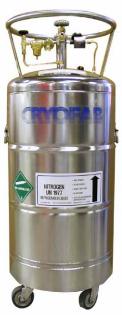

## CL 110/CLPB 110 LN<sub>2</sub>, LOX, LARG Container

- · Ideal for conventional straight liquid dispensing
- Sizes range from 15 L to 500 L
- · Convenient fill/withdrawal valve
- · Vent valve with full tricock prevents overfilling
- · Pressure gauge and relief devices for safety
- Reliable, easy-to-read differential pressure-type liquid level gauge
- · Casters for easy mobility
- CLPB series adds a self-pressurizing system for convenience and transfer efficiency
- CLPB series feature adjustable regulator to maintain 10-25 PSI
- · Both series can be customized to fit your specific needs

|                                               | CL         | CLPB                          |  |
|-----------------------------------------------|------------|-------------------------------|--|
| Net Liter Capacity                            | 110 L      | 110 L                         |  |
| Gross Liter Capacity                          | 121 L      | 121 L                         |  |
| Outside Diameter                              | 20"        | 20"                           |  |
| Height                                        | 51"        | 51"                           |  |
| Empy Weight                                   | 173 lbs    | 177 lbs                       |  |
| Weight Full LN <sub>2</sub>                   | 373 lbs    | 377 lbs                       |  |
| Weight Full LOX                               | 454 lbs    | 458 lbs                       |  |
| Weight Full LARG                              | 507 lbs    | 511 lbs                       |  |
| N.E.R. (Normal Evaporation Rate)              | 2 L/day    | 2 L/day                       |  |
| M.A.W.P. (Maximum Allowable Working Pressure) | 25 PSI     | 25 PSI                        |  |
| Regulator Setting                             | N/A        | 20                            |  |
| Secondary Relief                              | 100 PSI    | 100 PSI                       |  |
| Caster Size                                   | 4"         | 4"                            |  |
| Level Gauge                                   | Yes        | Yes                           |  |
| Liquid Flow@22 PSI                            | -          | -TBD-                         |  |
| Liquid Fitting                                | -CGA 295 1 | -CGA 295 1/2" 45° Male Flare- |  |
| Vent Fitting                                  | - 3        | — 3/8" NPT—                   |  |
| Material of Construction                      | -304 Grad  | -304 Grade Stainless Steel-   |  |