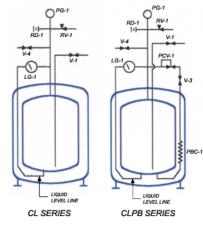

| Symbol | Description                    |
|--------|--------------------------------|
| V-1    | Liquid Fill/Withdrawal         |
| V-2    | Fill/Wlithdrawal Valve         |
| V-3    | Pressure Building              |
| V-4    | Vent Valve                     |
| RD-1   | Rupture Disk                   |
| RV-1   | Relief Device                  |
| Pg-1   | Pressure Guage                 |
| LG-1   | Liquid Level Buliding          |
| PCV-1  | Pressure Building<br>Regulator |
| PBC-1  | Pressure Building Coil         |