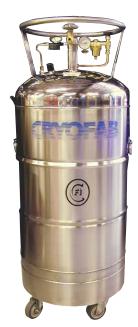

## CL 160/CLPB 160 LN<sub>2</sub>, LOX, LARG Container

- · Ideal for conventional straight liquid dispensing
- Sizes range from 15 L to 500 L
- · Convenient fill/withdrawal valve
- · Vent valve with full tricock prevents overfilling
- Pressure gauge and relief devices for safety
- Reliable, easy-to-read differential pressure-type liquid level gauge
- · Casters for easy mobility
- CLPB series adds a self-pressurizing system for convenience and transfer efficiency
- CLPB series feature adjustable regulator to maintain 10-25 PSI
- Both series can be customized to fit your specific needs