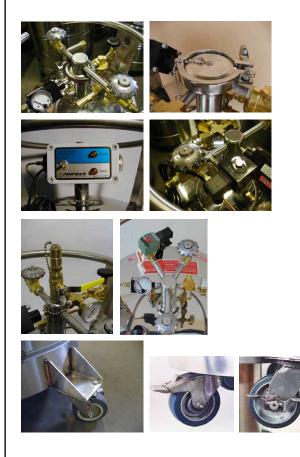

## **Available Options:**

- Removable Manifold
- Gravity Feed Port
- Electric Pressure Builder
- Dedicated Solenoid Port
- Top Vertical Withdrawal
- Additional Fill or Withdrawal Port
- Outboard Wheel Casters

**More Sizes** 

**Available** 

Pedal Locking Casters
Wing Nut Locking Casters