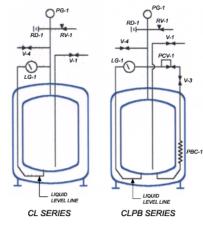

| Symbol | Description                    |
|--------|--------------------------------|
| V-1    | Liquid Fill/Withdrawal         |
| V-2    | Fill/Wlithdrawal Valve         |
| V-3    | Pressure Building              |
| V-4    | Vent Valve                     |
| RD-1   | Rupture Disk                   |
| RV-1   | Relief Device                  |
| Pg-1   | Pressure Guage                 |
| LG-1   | Liquid Level Buliding          |
| PCV-1  | Pressure Building<br>Regulator |
| PBC-1  | Pressure Building Coil         |
|        |                                |