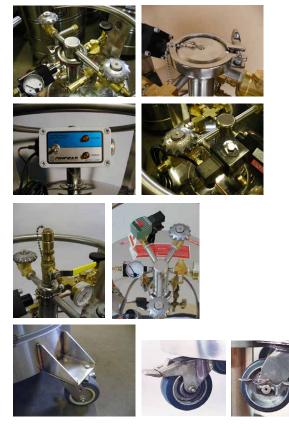

## **Available Options:**

- Removable Manifold
- Gravity Feed Port
- Electric Pressure Builder
- Dedicated Solenoid Port
- Top Vertical Withdrawal
- Additional Fill or Withdrawal Port
- Outboard Wheel Casters

**More Sizes** 

**Available** 

Pedal Locking Casters
Wing Nut Locking Casters