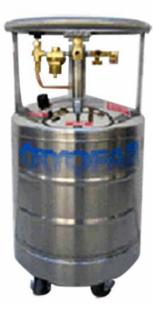

## CL 25/CLPB 25 LN<sub>2</sub>, LOX, LARG Container

- · Ideal for conventional straight liquid dispensing
- Sizes range from 15 L to 500 L
- · Convenient fill/withdrawal valve
- · Vent valve with full tricock prevents overfilling
- Pressure gauge and relief devices for safety
- Reliable, easy-to-read differential pressure-type liquid level gauge
- · Casters for easy mobility
- CLPB series adds a self-pressurizing system for convenience and transfer efficiency
- CLPB series feature adjustable regulator to maintain 10-25 PSI
- Both series can be customized to fit your specific needs

|                                                  | CL                            | CLPB    |
|--------------------------------------------------|-------------------------------|---------|
| Net Liter Capacity                               | 25 L                          | 25 L    |
| Gross Liter Capacity                             | 28 L                          | 28 L    |
| Outside Diameter                                 | 16"                           | 16"     |
| Height                                           | 32"                           | 32"     |
| Empy Weight                                      | 62 lbs                        | 65 lbs  |
| Weight Full LN <sub>2</sub>                      | 110 lbs                       | 113 lbs |
| Weight Full LOX                                  | 128 lbs                       | 131 lbs |
| Weight Full LARG                                 | 140 lbs                       | 143 lbs |
| N.E.R. (Normal Evaporation Rate)                 | 1 L/day                       | 1 L/day |
| M.A.W.P. (Maximum Allowable<br>Working Pressure) | 25 PSI                        | 25 PSI  |
| Regulator Setting                                | N/A                           | 20      |
| Secondary Relief                                 | 50 PSI                        | 50 PSI  |
| Caster Size                                      | 3"                            | 3"      |
| Level Gauge                                      | No                            | No      |
| Liquid Flow@22 PSI                               | -TBD-                         |         |
| Liquid Fitting                                   | -CGA 295 1/2" 45° Male Flare- |         |
| Vent Fitting                                     | -3/8"NPT-                     |         |
| Material of Construction                         | -304 Grade Stainless Steel-   |         |