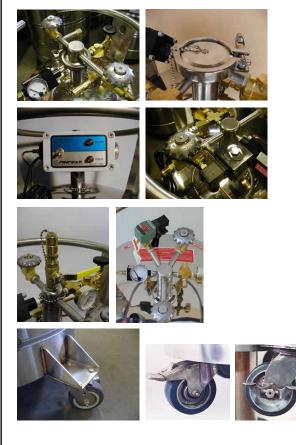

## **Available Options:**

- Removable Manifold
- Gravity Feed Port
- Electric Pressure Builder
- Dedicated Solenoid Port
- Top Vertical Withdrawal
- Additional Fill or Withdrawal Port
- Outboard Wheel Casters

**More Sizes** 

**Available** 

Pedal Locking Casters
Wing Nut Locking Casters