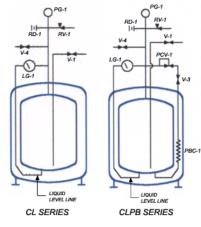

| Symbol | Description                    |
|--------|--------------------------------|
| V-1    | Liquid Fill/Withdrawal         |
| V-2    | Fill/Wlithdrawal Valve         |
| V-3    | Pressure Building              |
| V-4    | Vent Valve                     |
| RD-1   | Rupture Disk                   |
| RV-1   | Relief Device                  |
| Pg-1   | Pressure Guage                 |
| LG-1   | Liquid Level Buliding          |
| PCV-1  | Pressure Building<br>Regulator |
| PBC-1  | Pressure Building Coil         |
|        |                                |