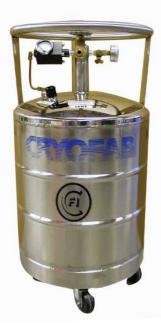

## CL 50/CLPB 50 LN<sub>2</sub>, LOX, LARG Container

- · Ideal for conventional straight liquid dispensing
- Sizes range from 15 L to 500 L
- · Convenient fill/withdrawal valve
- · Vent valve with full tricock prevents overfilling
- Pressure gauge and relief devices for safety
- Reliable, easy-to-read differential pressure-type liquid level gauge
- · Casters for easy mobility
- CLPB series adds a self-pressurizing system for convenience and transfer efficiency
- CLPB series feature adjustable regulator to maintain 10-25 PSI
- Both series can be customized to fit your specific needs

|                                                  | CL                           | CLPB      |
|--------------------------------------------------|------------------------------|-----------|
| Net Liter Capacity                               | 50 L                         | 50 L      |
| Gross Liter Capacity                             | 55 L                         | 55 L      |
| Outside Diameter                                 | 18"                          | 18"       |
| Height                                           | 36"                          | 36"       |
| Empy Weight                                      | 87 lbs                       | 90 lbs    |
| Weight Full LN <sub>2</sub>                      | 179 lbs                      | 182 lbs   |
| Weight Full LOX                                  | 216 lbs                      | 219 lbs   |
| Weight Full LARG                                 | 240 lbs                      | 243 lbs   |
| N.E.R. (Normal Evaporation Rate)                 | 1.2 L/day                    | 1.5 L/day |
| M.A.W.P. (Maximum Allowable<br>Working Pressure) | 25 PSI                       | 25 PSI    |
| Regulator Setting                                | N/A                          | 20        |
| Secondary Relief                                 | 100 PSI                      | 100 PSI   |
| Caster Size                                      | 3"                           | 3"        |
| Level Gauge                                      | Yes                          | Yes       |
| Liquid Flow@22 PSI                               | -TBD-                        |           |
| Liquid Fitting                                   | -CGA 295 1/2" 45° MaleFlare- |           |
| Vent Fitting                                     | -3/8" NPT-                   |           |
| Material of Construction                         | -304 Grade Stainless Steel-  |           |