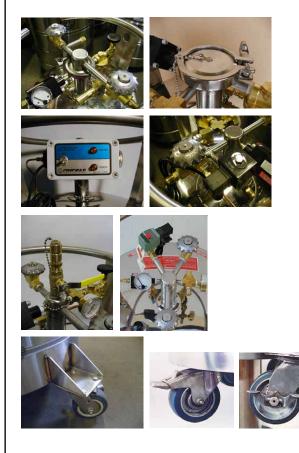

## **Available Options:**

- Removable Manifold
- Gravity Feed Port
- Electric Pressure Builder
- Dedicated Solenoid Port
- Top Vertical Withdrawal
- Additional Fill or Withdrawal Port
- Outboard Wheel Casters

**More Sizes** 

**Available** 

Pedal Locking Casters
Wing Nut Locking Casters