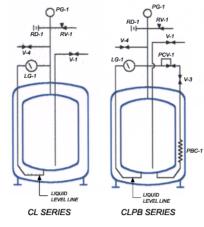

| Symbol | Description                    |
|--------|--------------------------------|
| V-1    | Liquid Fill/Withdrawal         |
| V-2    | Fill/Wlithdrawal Valve         |
| V-3    | Pressure Building              |
| V-4    | Vent Valve                     |
| RD-1   | Rupture Disk                   |
| RV-1   | Relief Device                  |
| Pg-1   | Pressure Guage                 |
| LG-1   | Liquid Level Buliding          |
| PCV-1  | Pressure Building<br>Regulator |
| PBC-1  | Pressure Building Coil         |
| -      |                                |