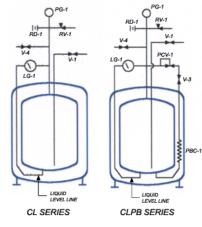

| Symbol | Description                    |
|--------|--------------------------------|
| V-1    | Liquid Fill/Withdrawal         |
| V-2    | Fill/Wlithdrawal Valve         |
| V-3    | Pressure Building              |
| V-4    | Vent Valve                     |
| RD-1   | Rupture Disk                   |
| RV-1   | Relief Device                  |
| Pg-1   | Pressure Guage                 |
| LG-1   | Liquid Level Buliding          |
| PCV-1  | Pressure Building<br>Regulator |
| PBC-1  | Pressure Building Coil         |
|        |                                |