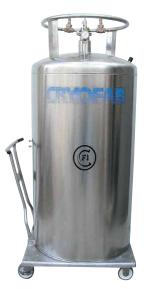

## CL 500/CLPB 500 LN<sub>2</sub>, LOX, LARG Container

- · Ideal for conventional straight liquid dispensing
- Sizes range from 15 L to 500 L
- · Convenient fill/withdrawal valve
- · Vent valve with full tricock prevents overfilling
- Pressure gauge and relief devices for safety
- Reliable, easy-to-read differential pressure-type liquid level gauge
- · Casters for easy mobility
- CLPB series adds a self-pressurizing system for convenience and transfer efficiency
- CLPB series feature adjustable regulator to maintain 10-25 PSI
- Both series can be customized to fit your specific needs