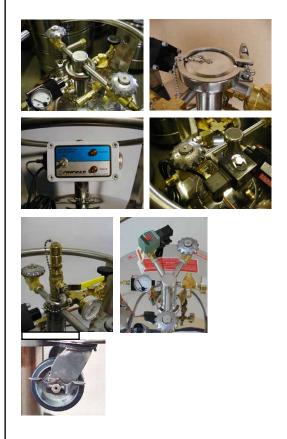

## **Available Options:**

- Removable Manifold
- Gravity Feed Port
- Electric Pressure Builder
- Dedicated Solenoid Port
- Top Vertical Withdrawal

**More Sizes** 

**Available** 

- Additional Fill or Withdrawal Port
- Wing Nut Locking Casters