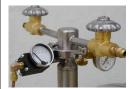

## CH 2000 LN<sub>2</sub>, LOX, LARG Container

 Horizontal configuration allows large volumes of liquid to be portable and accessible

More sizes available

- Conveniently located 1.5" o.d. neck opening with flanged termination
- · Casters for easy mobility
- Unique support system insures durability without sacrificing thermal efficiency
- · Lowest possible head leak and loss rates
- Stainless steel inner and outer jacket
- · Maximum working pressure 25 PSI
- Sizes range from 300 to 2000 liters, and can be customized to suit your specific needs

## **Available Options:**

- · Removable Manifold
- Self-Pressurizing System
- Front-Mounted Plumbing
- Skid Mounting
- Differential Pressure Liquid Level Gauge
- Extra Access Port
- Top-Mounted Plumbing