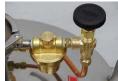

## CH 2000 LN<sub>2</sub>, LOX, LARG Container

 Horizontal configuration allows large volumes of liquid to be portable and accessible

More sizes available

- Conveniently located 1.5" o.d. neck opening with flanged termination
- · Casters for easy mobility
- Unique support system insures durability without sacrificing thermal efficiency
- · Lowest possible head leak and loss rates
- Stainless steel inner and outer jacket
- · Maximum working pressure 25 PSI
- Sizes range from 300 to 2000 liters, and can be customized to suit your specific needs

## **Available Options:**

- · Removable Manifold
- Self-Pressurizing System
- Front-Mounted Plumbing
- Skid Mounting
- Differential Pressure Liquid Level Gauge
- Extra Access Port
- Top-Mounted Plumbing