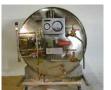

## CH 2000 LN<sub>2</sub>, LOX, LARG Container

 Horizontal configuration allows large volumes of liquid to be portable and accessible

More sizes available

- Conveniently located 1.5" o.d. neck opening with flanged termination
- · Casters for easy mobility
- Unique support system insures durability without sacrificing thermal efficiency
- · Lowest possible head leak and loss rates
- Stainless steel inner and outer jacket
- · Maximum working pressure 25 PSI
- Sizes range from 300 to 2000 liters, and can be customized to suit your specific needs

| Net Capacity                | 2000 L                             |
|-----------------------------|------------------------------------|
| Gross Capacity              | 2200 L                             |
| Outside Diameter            | 48"                                |
| Overall Height              | 57"                                |
| Overall Length              | 112"                               |
| Empty Weight                | 2400 lbs                           |
| Weight Full LN <sub>2</sub> | 5960 lbs                           |
| Weight Full LOX             | 7434 lbs                           |
| Weight Full LARG            | 8400 lbs                           |
| N.E.R.                      | 1%                                 |
| M.A.W.P.                    | 25 PSI                             |
| Safety Relief               | 100 PSI                            |
| Pressure Builder            | 20 PSI                             |
| Castor Size                 | 8"                                 |
| Liquid Fitting              | CGA 295 1/2" 45 degrees Male Flare |
| Vent Fitting                | 3/8" NPT                           |