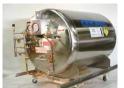

## CH 2000 LN<sub>2</sub>, LOX, LARG Container

 Horizontal configuration allows large volumes of liquid to be portable and accessible

More sizes available

- Conveniently located 1.5" o.d. neck opening with flanged termination
- · Casters for easy mobility
- Unique support system insures durability without sacrificing thermal efficiency
- · Lowest possible head leak and loss rates
- Stainless steel inner and outer jacket
- · Maximum working pressure 25 PSI
- Sizes range from 300 to 2000 liters, and can be customized to suit your specific needs

| Net Capacity                | 2000 L                             |
|-----------------------------|------------------------------------|
| Gross Capacity              | 2200 L                             |
| Outside Diameter            | 48"                                |
| Overall Height              | 57"                                |
| Overall Length              | 112"                               |
| Empty Weight                | 2400 lbs                           |
| Weight Full LN <sub>2</sub> | 5960 lbs                           |
| Weight Full LOX             | 7434 lbs                           |
| Weight Full LARG            | 8400 lbs                           |
| N.E.R.                      | 1%                                 |
| M.A.W.P.                    | 25 PSI                             |
| Safety Relief               | 100 PSI                            |
| Pressure Builder            | 20 PSI                             |
| Castor Size                 | 8"                                 |
| Liquid Fitting              | CGA 295 1/2" 45 degrees Male Flare |
| Vent Fitting                | 3/8" NPT                           |