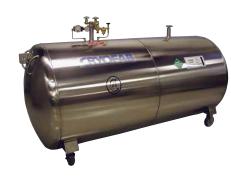

## CH 2000 LN<sub>2</sub>, LOX, LARG Container

 Horizontal configuration allows large volumes of liquid to be portable and accessible

More sizes available

- Conveniently located 1.5" o.d. neck opening with flanged termination
- · Casters for easy mobility
- Unique support system insures durability without sacrificing thermal efficiency
- · Lowest possible head leak and loss rates
- Stainless steel inner and outer jacket
- · Maximum working pressure 25 PSI
- Sizes range from 300 to 2000 liters, and can be customized to suit your specific needs

| Net Capacity                | 2000 L                             |
|-----------------------------|------------------------------------|
| Gross Capacity              | 2200 L                             |
| Outside Diameter            | 48"                                |
| Overall Height              | 57"                                |
| Overall Length              | 112"                               |
| Empty Weight                | 2400 lbs                           |
| Weight Full LN <sub>2</sub> | 5960 lbs                           |
| Weight Full LOX             | 7434 lbs                           |
| Weight Full LARG            | 8400 lbs                           |
| N.E.R.                      | 1%                                 |
| M.A.W.P.                    | 25 PSI                             |
| Safety Relief               | 100 PSI                            |
| Pressure Builder            | 20 PSI                             |
| Castor Size                 | 8"                                 |
| Liquid Fitting              | CGA 295 1/2" 45 degrees Male Flare |
| Vent Fitting                | 3/8" NPT                           |