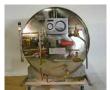

## CH 400 LN<sub>2</sub>, LOX, LARG Container

- Horizontal configuration allows large volumes of liquid to be portable and accessible
- · Lower profile with 2" bottom clearance
- Conveniently located 1.5" o.d. neck opening with flanged termination
- · Casters for easy mobility
- Unique support system insures durability without sacrificing thermal efficiency
- · Lowest possible head leak and loss rates
- · Stainless steel inner and outer jacket
- · Maximum working pressure 25 PSI
- Sizes range from 300 to 2000 liters, and can be customized to suit your specific needs

| Net Capacity                | 400 L                              |
|-----------------------------|------------------------------------|
| Gross Capacity              | 440 L                              |
| Outside Diameter            | 28"                                |
| Overall Height              | 35"                                |
| Overall Length              | 72"                                |
| Empty Weight                | 450 lbs                            |
| Weight Full LN <sub>2</sub> | 1102 lbs                           |
| Weight Full LOX             | 1397 lbs                           |
| Weight Full LARG            | 1590 lbs                           |
| N.E.R.                      | 1.5%                               |
| M.A.W.P.                    | 25 PSI                             |
| Safety Relief               | 100 PSI                            |
| Pressure Builder            | 20 PSI                             |
| Castor Size                 | 4"                                 |
| Liquid Fitting              | CGA 295 1/2" 45 degrees Male Flare |
| Vent Fitting                | 3/8" NPT                           |