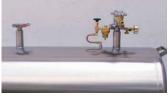

## **Available Options:**

- Removable Manifold
- Self-Pressurizing System
- Front-Mounted Plumbing
- Skid Mounting
- Differential Pressure Liquid Level Gauge
- Extra Access Port
- Top-Mounted Plumbing