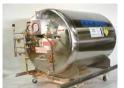

## CH 400 LN<sub>2</sub>, LOX, LARG Container

- Horizontal configuration allows large volumes of liquid to be portable and accessible
- · Lower profile with 2" bottom clearance
- Conveniently located 1.5" o.d. neck opening with flanged termination
- · Casters for easy mobility
- Unique support system insures durability without sacrificing thermal efficiency
- · Lowest possible head leak and loss rates
- · Stainless steel inner and outer jacket
- · Maximum working pressure 25 PSI
- Sizes range from 300 to 2000 liters, and can be customized to suit your specific needs

| Net Capacity                | 400 L                              |
|-----------------------------|------------------------------------|
| Gross Capacity              | 440 L                              |
| Outside Diameter            | 28"                                |
| Overall Height              | 35"                                |
| Overall Length              | 72"                                |
| Empty Weight                | 450 lbs                            |
| Weight Full LN <sub>2</sub> | 1102 lbs                           |
| Weight Full LOX             | 1397 lbs                           |
| Weight Full LARG            | 1590 lbs                           |
| N.E.R.                      | 1.5%                               |
| M.A.W.P.                    | 25 PSI                             |
| Safety Relief               | 100 PSI                            |
| Pressure Builder            | 20 PSI                             |
| Castor Size                 | 4"                                 |
| Liquid Fitting              | CGA 295 1/2" 45 degrees Male Flare |
| Vent Fitting                | 3/8" NPT                           |