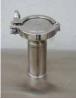

## CH 400 LN<sub>2</sub>, LOX, LARG Container

- Horizontal configuration allows large volumes of liquid to be portable and accessible
- · Lower profile with 2" bottom clearance
- Conveniently located 1.5" o.d. neck opening with flanged termination
- · Casters for easy mobility
- Unique support system insures durability without sacrificing thermal efficiency
- · Lowest possible head leak and loss rates
- · Stainless steel inner and outer jacket
- · Maximum working pressure 25 PSI
- Sizes range from 300 to 2000 liters, and can be customized to suit your specific needs