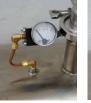

## **Available Options:**

- Removable Manifold
- Self-Pressurizing System
- Front-Mounted Plumbing
- Skid Mounting
- Differential Pressure Liquid Level Gauge
- Extra Access Port
- Top-Mounted Plumbing