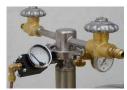

## CH 400 LN<sub>2</sub>, LOX, LARG Container

- Horizontal configuration allows large volumes of liquid to be portable and accessible
- · Lower profile with 2" bottom clearance
- Conveniently located 1.5" o.d. neck opening with flanged termination
- · Casters for easy mobility
- Unique support system insures durability without sacrificing thermal efficiency
- · Lowest possible head leak and loss rates
- · Stainless steel inner and outer jacket
- · Maximum working pressure 25 PSI
- Sizes range from 300 to 2000 liters, and can be customized to suit your specific needs

## **Available Options:**

- Removable Manifold
- Self-Pressurizing System
- Front-Mounted Plumbing
- Skid Mounting
- Differential Pressure Liquid Level Gauge
- Extra Access Port
- Top-Mounted Plumbing