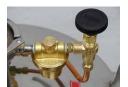

## CH 400 LN<sub>2</sub>, LOX, LARG Container

- Horizontal configuration allows large volumes of liquid to be portable and accessible
- · Lower profile with 2" bottom clearance
- Conveniently located 1.5" o.d. neck opening with flanged termination
- · Casters for easy mobility
- Unique support system insures durability without sacrificing thermal efficiency
- · Lowest possible head leak and loss rates
- · Stainless steel inner and outer jacket
- · Maximum working pressure 25 PSI
- Sizes range from 300 to 2000 liters, and can be customized to suit your specific needs

## **Available Options:**

- Removable Manifold
- Self-Pressurizing System
- Front-Mounted Plumbing
- Skid Mounting
- Differential Pressure Liquid Level Gauge
- Extra Access Port
- Top-Mounted Plumbing