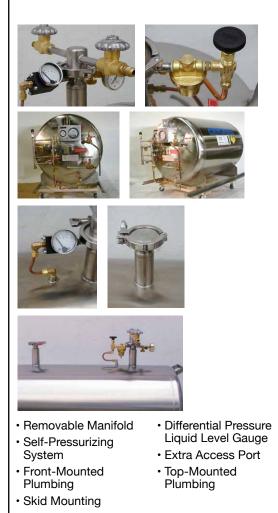

|
| Empty Weight                | 697 lbs                            |
| Weight Full LN <sub>2</sub> | 1663 lbs                           |
| Weight Full LOX             | 2105 lbs                           |
| Weight Full LARG            | 2395 lbs                           |
| N.E.R.                      | 1.25%                              |
| M.A.W.P.                    | 25 PSI                             |
| Safety Relief               | 100 PSI                            |
| Pressure Builder            | 20 PSI                             |
| Castor Size                 | 5"                                 |
| Liquid Fitting              | CGA 295 1/2" 45 degrees Male Flare |
| Vent Fitting                | 3/8" NPT                           |

## **Available Options:**